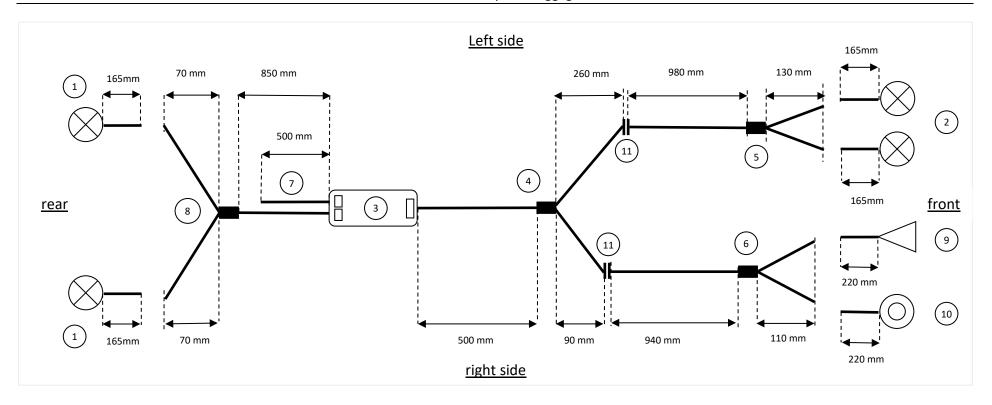

- 1. mini LED indicator with adapter and bracket GBHV3
- 2. short LED running light indicators with universal indicator holder long
- 3. Blinkerbox
- 4. front splitter to switch and status LED (white cable marking) and to the front indicators
- 5. splitter to the front indicators (red cable marking for right-hand side)
- 6. splitter to the switch and to the status LED
- 7. 2-core power supply cable
- 8. rear splitter to the indicators (red cable marking for right-hand side)
- 9. indicator switch
- 10. status LED
- 11. plug connection