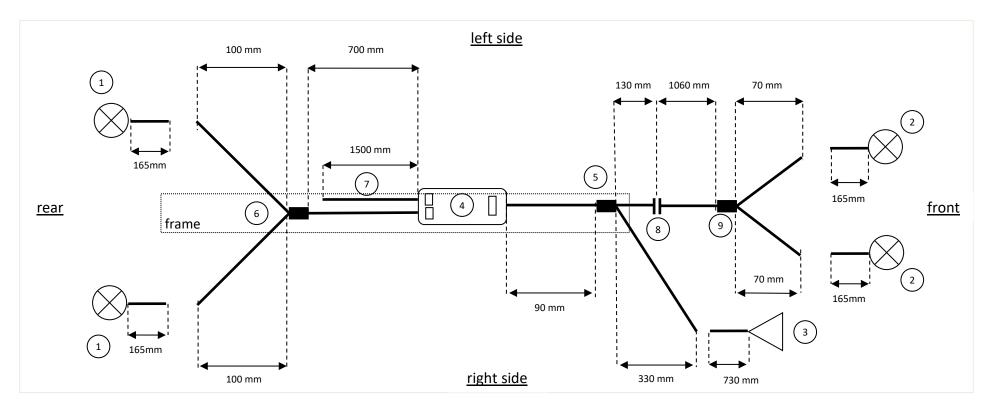

- 1. LED running light turn signal on universal indicator holder long
- 2. LED mini indicators with adapter
- 3. Daytona double push-button with plug connection
- 4. Blinkerbox
- 5. front splitter to the indicator switch (white cable marking) and separable cable to the front indicators
- 6. rear splitter to the indicators (red cable marker for right-hand side)
- 7. 2-core power supply cable
- 8. plug connection
- 9. extension front splitter to the front indicators (red cable marker for right-hand side)