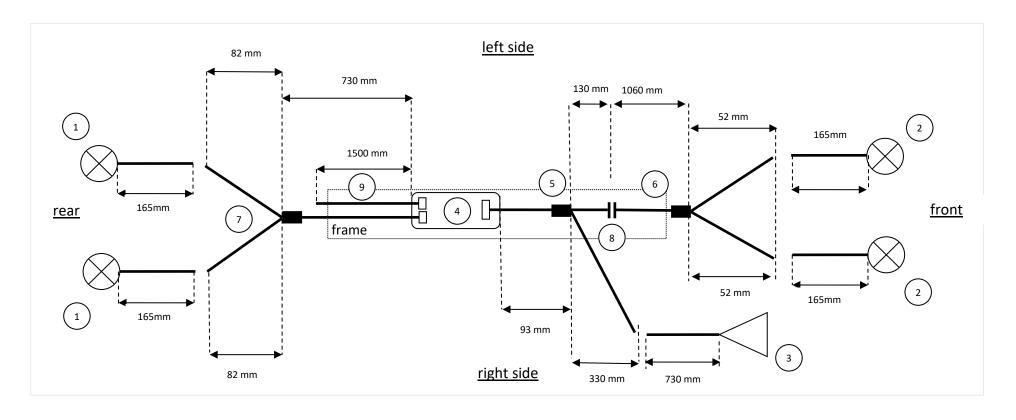

All lengths are subject to a manufacturing tolerance of +/- 10 mm. We reserve the right to make changes in the interests of technical progress.

- 1. LED running light turn signal on universal indicator holder long
- 2. Mini LED indicators with adapter and GBHV3 bracket on suspension fork or bracket BHW3 on rigid fork
- 3. Daytona double push-button with HIGO (plug) Installation: left side
- 4. Blinkerbox
- 5. Splitter with 1x 3-pin HIGO (socket) to the indicators and 1 x 3-pin HIGO (socket) to the switch (white marking)
- 6. Splitter with 1x 3-pin HIGO (plug) and 2x HIGO (socket)
- 7. Rear splitter with 2 x HIGO (socket)
- 8. 3-pin plug connection
- 9. 2-core power supply cable with 1500 mm length